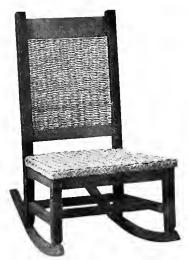

Fibre Rocker No. F-10-N.

Brown. Oak Frame Finished Weathered, Fumed or Early English. Weight 23 lbs. Price \$11.00.

Fibre Chair No. F-11.

Brown. Oak Frame Finished Weathered, Fumed or Early English. Weight 30 lbs. Price \$16.00.

Fibre Rocker No. F-10.

Brown. Oak Frame Finished Weathered, Fumed or Early English. Weight 35 lbs. Price \$16.00.

Chair No. 575.

Oak, Golden Wax and Weathered. Weight 27 lbs. Price \$14.00.

Rocker No. 574.